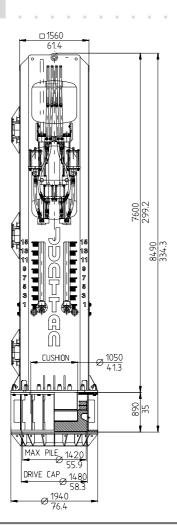

| JUNTTAN HHK 25S                                             |                              |                                                                               |
|-------------------------------------------------------------|------------------------------|-------------------------------------------------------------------------------|
| Max. energy                                                 | kNm (ft-lbs)                 | 368 (271 500)                                                                 |
| Stroke                                                      | m (ft)                       | 0.05 - 1.5 ( <sup>3</sup> / <sub>16</sub> - 4 <sup>15</sup> / <sub>16</sub> ) |
| Blows per minute                                            |                              | 30 - 100                                                                      |
| Ram weight                                                  | kg (lb)                      | 25 000 (55 120)                                                               |
| Total weight                                                | kg (lb)                      | 40 000 (88 180)                                                               |
| including A-type drive cap                                  |                              |                                                                               |
| Oil flow                                                    | l/min (gpm)                  | 800 (215)                                                                     |
| Operating pressure                                          | bar (PSI)                    | 250 (3 626)                                                                   |
| Hoses - pressure line                                       | mm (inch)                    | 2 x 38 (1 ½)                                                                  |
| - return line                                               |                              | 2 x 38 (1 ½)                                                                  |
| Drive cap types                                             |                              | A for steel tubes                                                             |
| Max. pile diameter with standard drive cap                  | mm (inch)                    | A: O 1420 (55.9)                                                              |
| Larger drive cap diameters available on special request     |                              |                                                                               |
| Suitable power packs                                        |                              | 25 CCU - 30 CCU                                                               |
| Optional equipment                                          |                              |                                                                               |
| <ul> <li>guide claws</li> </ul>                             | <ul> <li>pile sle</li> </ul> | eeves • power packs                                                           |
| energy measurement device     elifting cat     e additional |                              | cat                                                                           |
| additional drive caps     flying lease                      |                              | eader insulation package                                                      |